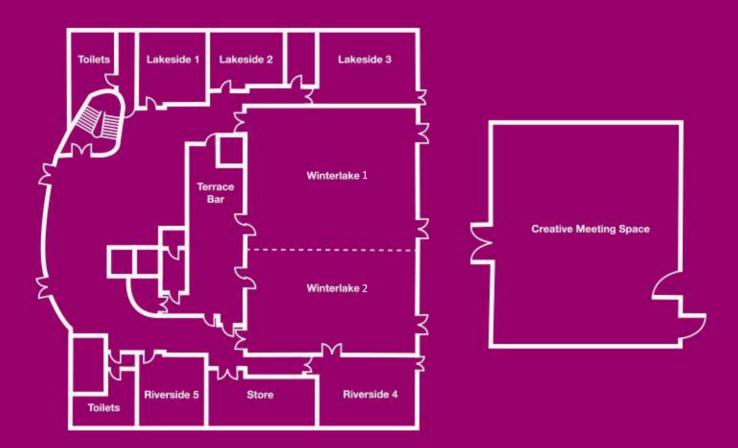

# MEETING ROOM FLOOR PLAN

# CAPACITIES AND DIMENSIONS

|                                                 | LAKESIDE 1          | LAKESIDE 2         | LAKESIDE 3         | RIVERSIDE 4        | RIVERSIDE 5        | WINTERLAKE         | WINTERLAKE 1 | WINTERLAKE 2    | CREATIVE MEETING<br>SPACE |
|-------------------------------------------------|---------------------|--------------------|--------------------|--------------------|--------------------|--------------------|--------------|-----------------|---------------------------|
| ∯<br>Banquet                                    | 20                  | 12                 | 32                 | 32                 | 18                 | 300                | 170          | 130             | 32                        |
| BBBB<br>Theatre                                 | 40                  | 20                 | 55                 | 55                 | 30                 | 450                | 230          | 220             | 50                        |
| DDDD<br>DDDD<br>Classroom                       | 18                  | 12                 | 24                 | 18                 | 20                 | 180                | 120          | 60              | 27                        |
| g B<br>g B<br>Boardroom                         | 22                  | 10                 | 26                 | 26                 | 12                 | e.                 | 76           | 76              | 22                        |
| Reception                                       | 50                  | 30                 | 60                 | 60                 | 50                 | 280                | 160          | 110             | 50                        |
| Cabaret Back<br>Projection                      | Not-<br>recommended | Not<br>recommended | Not<br>recommended | Not<br>recommended | Not<br>recommended | 180                | 80           | Not recommended | N/A                       |
| 9 <sup>0</sup> e<br>Cabaret Front<br>Projection | 18                  | 8                  | 32                 | 32                 | 32                 | 200                | 100          | 60              | 32                        |
| U Shape                                         | 20                  | 14                 | 28                 | 28                 | 18                 | Not<br>recommended | 60           | 40              | 20                        |
| Dimensions (m)                                  | 6.6x6.8             | 7.3x4.9            | 9.4x7              | 9.5x7              | 8x6.5              | 23.6x16.3          | 16.3x13.7    | 16.3x10         | 7.8.4                     |
| Area (m²)                                       | 44.5                | 35.5               | 66                 | 64                 | 66                 | 385                | 224          | 163             | 56                        |
| Celling Height (m)                              | 3                   | 3                  | 3                  | 3                  | 3                  | 3.8                | 3.8          | 3.8             | 2.3                       |
| Door Height (m)                                 | 2.9                 | 2.6                | 27                 | 2.9                | 2.7                | 27                 | 2.7          | 27              | 17                        |
| Door Width (m)                                  | 0.9                 | 0.8                | 14                 | 0.8                | 14                 | 18                 | 18           | 18              | 2                         |