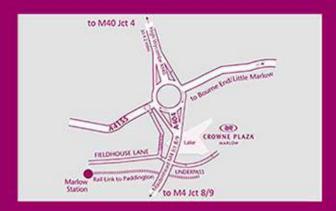

# DIRECTIONS

#### FROM THE M40 & CENTRAL LONDON OR MIDLANDS

- Leave the M40 at junction 4 High Wycombe and follow signs for Marlow and the A404
- Leave the dual carriageway at the first exit for Marlow and Bourne End
- Turn right (third exit) at the roundabout, then immediately left at the mini roundabout
- Take the first left exit and follow the brown signs down the 'Parkway' until the T-junction, turning left onto Fieldhouse Lane
- Under the A404 carriageway, follow the lane for approximately 250 metres and the hotel is on vour left-hand side
- The hotel offers substantial free parking for hotel guests and conference delegates, with over 350 parking spaces

#### FROM THE M4 MOTORWAY & M25

- Leave the M4 at junction 8/9 Maidenhead, following signs for the A404 (M) and High Wycombe
- After 5 miles, take the Marlow / Bourne End exit for the A4155
- Take the first left exit and follow the brown signs down the 'Parkway' until the T-junction, turning left onto Fieldhouse Lane
- Under the A404 carriageway, follow the lane for approximately 250 metres and the hotel is on your left-hand side