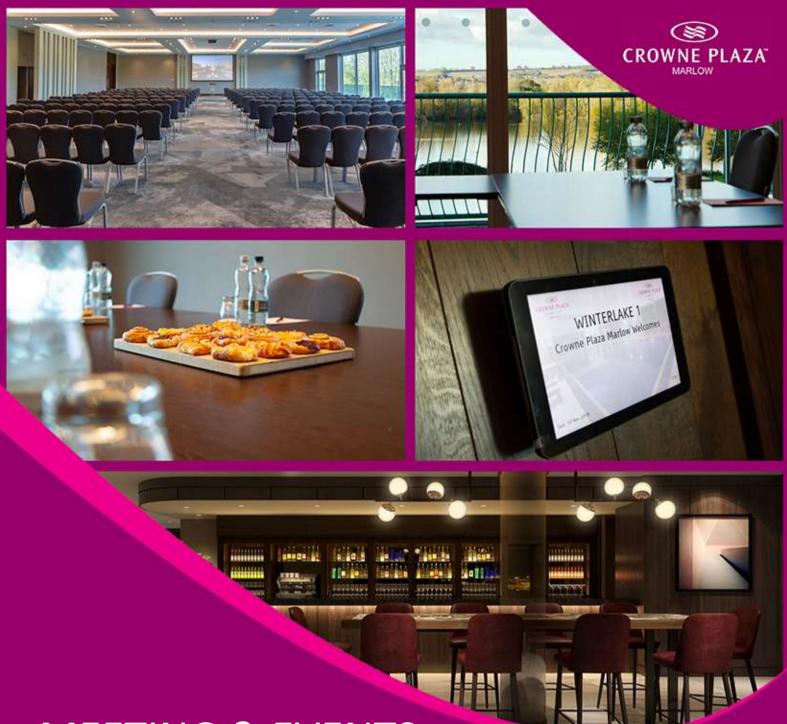

**MEETING & EVENTS** 

AT CROWNE PLAZA MARLOW

In addition to the stunning lake views and brand new bespoke interior design finishes throughout the entire hotel, our conference suites now offer the latest technology including ceiling-mounted laser projectors, all meeting rooms fitted with 75" Samsung TV units with Clickshare wireless technology and the latest microphone technology.

## **MEETING & EVENTS PACKAGES**

Crowne Plaza Marlow is ideal for training, seminars, conferences and all special occasions. All of our meeting rooms offer everything you would expect from a luxurious and contemporary hotel, with attentive staff to make your event a success.

- Winterlake Conference Centre with 8 state-of-the-art meeting rooms
- Complimentary parking for up to 300 cars
- Dedicated Terrace Bar for private drinks and refreshment breaks
- Free WiFi and the latest conferencing technologies
- Stunning views with natural light, overlooking beautifully landscaped grounds
- 168 spacious and contemporary bedrooms
- Eat Well, Work Well lunch menus and award-winning catering facilities
- Capacities of up to 450 in the Winterlake Suite
- Sun-lit Conservatory perfect for private dining and barbecues, with direct access to the lawns and lake
- Innovative Creative Meeting Space with an all-in-one E-board display 75" Samsung Interactive Monitor