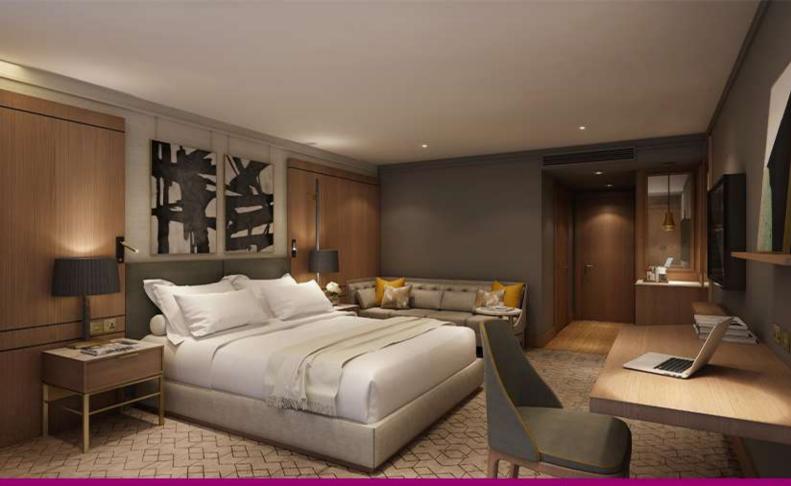

### STANDARD ROOMS

The hotel's new Standard Bedrooms are spacious and are furnished to an exceptionally high standard with a range of facilities and amenities. **FEATURES:** Double beds | Twin Rooms with two double beds | 49" Ultra HD TV's | Four piece en-suite bathrooms with separate bath & shower Mini-fridge | Work station with telephone points & USB chargers | Air conditioning | Luxury duvets with extra pillows & black out curtains

#### **KING ROOMS**

The stunning new King Rooms offer all the benefits of our Standard Rooms, but with a King-size bed upgrade and enhanced toiletries. With complimentary Wi-Fi, 49" Ultra HD TV's with a wide range of channels available, our King Rooms offer the perfect environment in which to enjoy your stay.

#### **CLUB ROOMS**

The hotel's spacious new Club Rooms offer all the benefits of the King Rooms but with additional and exclusive guest access to the Club Lounge and upgraded decor.

**CLUB LOUNGE:** Complimentary Continental Breakfast from 6:30am- 10:00am. Soft Drinks, Tea, Coffee, Snacks and Canapes are available throughout the day. Beers, Wines and Spirits are available in the evening from 6:00pm-7:30pm. Please ask Reception for more information.