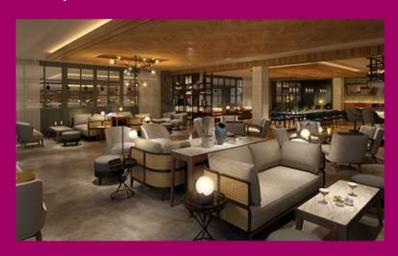

# **AQUA BAR & CONSERVATORY**

The exceptional new Aqua Bar & Conservatory is a stylish and contemporary area; the place to meet friends and enjoy light bites, coffee and cocktails. Providing a vibrant atmosphere with the latest modern interior design, the Marlow social hotspot serves every drink you could desire.

Located through the Bar you will find the sunlit Conservatory, the perfect space for a morning coffee or decadent Afternoon Tea, with stunning views of the lake and lawns. Enjoy al fresco dining and relaxing surroundings on the outdoor Terrace.