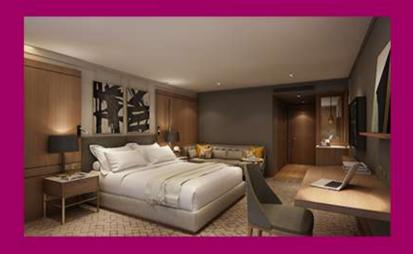

### STANDARD ROOMS

The hotel's new Standard Bedrooms are spacious and are furnished to an exceptionally high standard with a range of facilities and amenities. **FEATURES:** Double beds | Twin Rooms with two double beds | 49" Ultra HD TV's | Four piece en-suite bathrooms with separate bath & shower Mini-fridge | Work station with telephone points & USB chargers | Air conditioning | Luxury duvets with extra pillows & black out curtains

#### **KING ROOMS**

The stunning new King Rooms offer all the benefits of our Standard Rooms, but with a King-size bed upgrade and enhanced toiletries. With complimentary Wi-Fi, 49" Ultra HD TV's with a wide range of channels available, our King Rooms offer the perfect environment in which to enjoy your stay.

#### **CLUB ROOMS**

The hotel's spacious new Club Rooms offer all the benefits of the King Rooms but with additional and exclusive guest access to the Club Lounge and upgraded decor.

**CLUB LOUNGE:** Complimentary Continental Breakfast from 6:30am- 10:00am. Soft Drinks, Tea, Coffee, Snacks and Canapes are available throughout the day. Beers, Wines and Spirits are available in the evening from 6:00pm-7:30pm. Please ask Reception for more information.