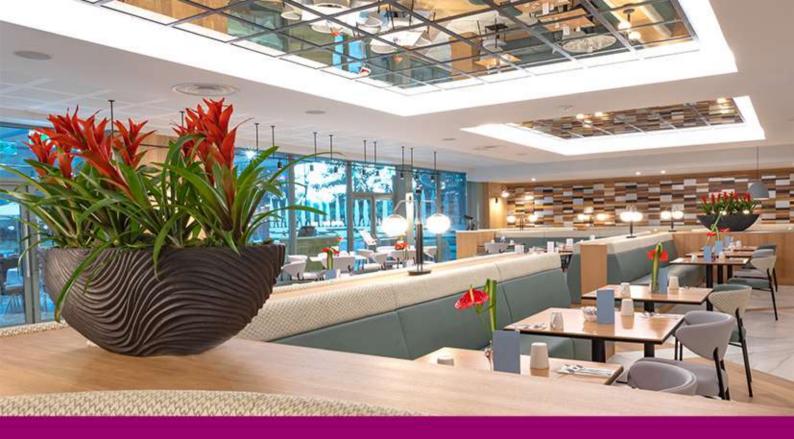

# **GLAZE RESTAURANT**

AT CROWNE PLAZA MARLOW

Awarded AA Rosette for culinary excellence, Glaze Restaurant offers contemporary, eclectic cuisine in a great atmosphere, with floor-to-ceiling windows providing stunning and uninterrupted views over our terrace and lake.

### A La Carte Menu | Set Menu

Our seasonal menus feature freshly cooked local produce and international dishes from around the world.