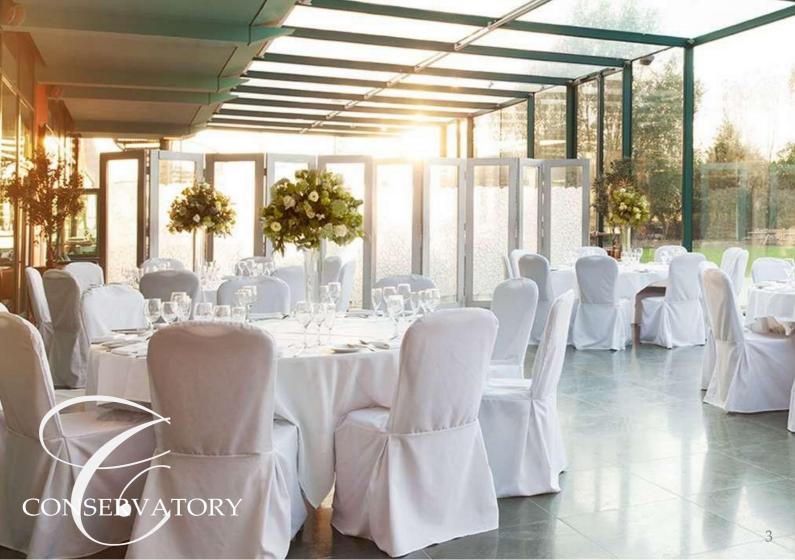

# CONSERVATORY

Our Conservatory is a beautiful choice for your wedding breakfast or civil ceremony, with views across the lake through floor-to-ceiling windows, and direct access out onto the manicured lawns. We are devoted to helping create a memorable day for you and your family and friends.

| DIMENSIONS |                    | C                        | CAPACITY |
|------------|--------------------|--------------------------|----------|
| Area       | 283 m <sup>2</sup> | Civil Ceremony           | 200      |
| Length     | 34.5 metres        | WeddingBreakfast         | 180      |
| Width      | 8.21 metres        | <b>Evening Reception</b> | 300      |