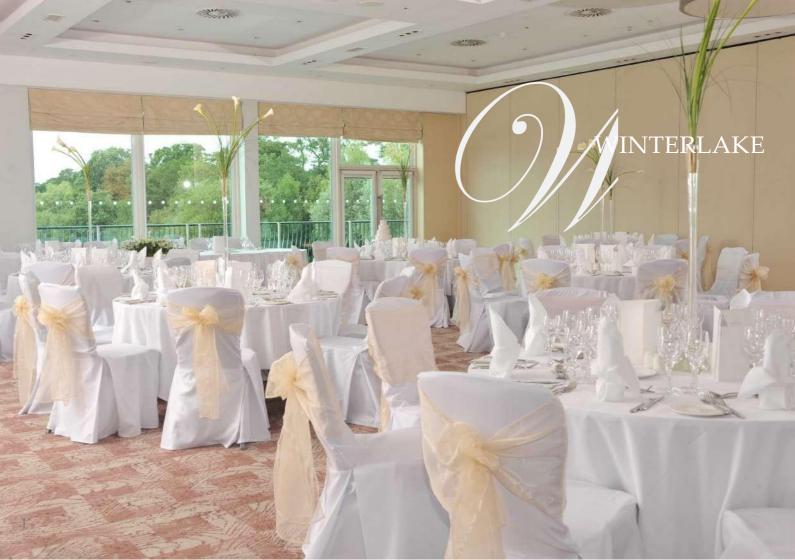

# WINTERLAKE

Our Winterlake Suite is an elegant choice for your bespoke wedding breakfast, cocktail reception or dinner and dance. We offer more than a venue - we specialise in creating an unforgettable experience for you and your guests. We understand that every detail needs to be perfect and personal.

|        | DIMENSIONS         |                   | CAPACITY |
|--------|--------------------|-------------------|----------|
| Area   | 385 m <sup>2</sup> | Civil Ceremony    | 400      |
| Length | 23.6 metres        | WeddingBreakfast  | 300      |
| Width  | 16.3 metres        | Evening Reception | 450      |