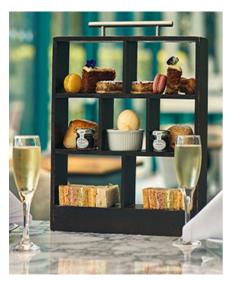

## Festive Afternoon Tea - 12:00 - 17:00 Daily

Why not be slightly decadent and sample a taste of naughtiness this festive season? A selection of festive-themed Finger Sandwiches, Cakes, and

Scones, with Clotted Cream and Jam. For that extra special treat, enjoy a chilled glass of Prosecco with your sweet delights.

## From £28pp